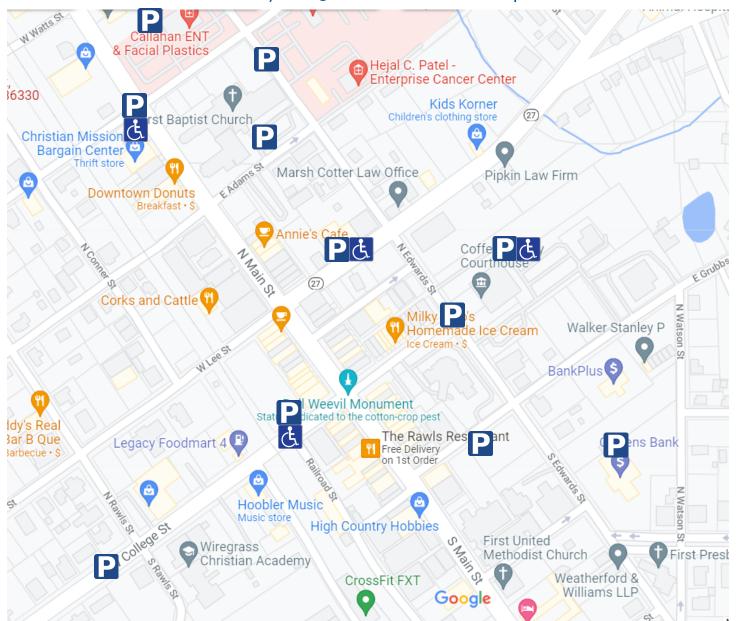

## **ENTERPRISE CHRISTMAS PARADE PARKING MAP**

## November 28, 2023 @ 6:30 PM • Downtown Enterprise

## **Parking Locations:**

- ⇒ Enterprise Farmers Market—525 N Main St
- ⇒ Farmers Market Overflow—across from Farmers Market
- ⇒ Yancey Parking Building Corner of N Main St and E Lee St
- ⇒ MCE Physician Office Building- W Brunson St, entrance via N Edwards St
- ⇒ First Baptist Church E Adams St, entrance via E Edwards St
- ⇒ First Baptist Church Overflow Corner of N Main Street and W Adams St
- ⇒ Coffee County Courthouse—99 S Edwards St
- ⇒ Regions Building—110 E College St, entrance via S Edwards and Grubbs St
- ⇒ First United Methodist Church— 217 S Main St, entrance via S Edwards and Grubbs St
- ⇒ The Citizens Bank— 301 S Edwards St
- ⇒ The Depot Museum and Rawls—106 Railroad St
- ⇒ Old Jr High Property on 401 West College St